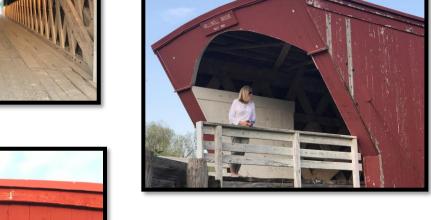

Roseman Covered Bridge, near Winterset, Madison County, Iowa

As Bear and I wandered around the bridges, I kept an eye out for handsome photographers. At this stage in life, I have no desire to cross any of life's ...