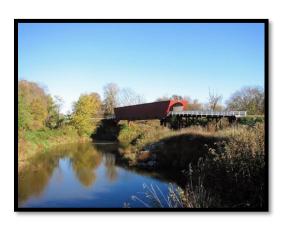

Roseman Covered Bridge, near Winterset, Madison County, Iowa

As Bear and I wandered around the bridges, I kept an eye out for handsome photographers. At this stage in life, I have no desire to cross any of life's ...