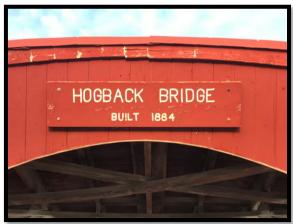

Roseman Covered Bridge, near Winterset, Madison County, Iowa

As Bear and I wandered around the bridges, I kept an eye out for handsome photographers. At this stage in life, I have no desire to cross any of life's ...