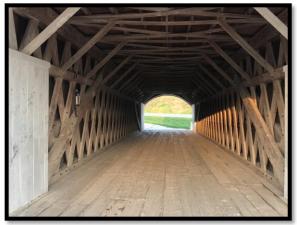

he picture happens to belong to Meryl Streep, but it is everybody's hand.

Streep's character, Francesca is agonizing over a decision. Does she pull the handle and run to her lover Robert (Clint Eastwood) or release the latch and stay with her husband and family on their lowa farm.



No matter what happens next, somebody is going to get hurt.



The Bridges of Madison County is on our Iowa agenda.

The namesake movie was a sensation in 1995, and still resonates. It strikes a chord with anyone who has ever faced a life-changing decision, which is everybody.

Roseman Covered Bridge, near Winterset, Madison County, Iowa

As Bear and I wandered around the bridges, I kept an eye out for handsome photographers. At this stage in life, I have no desire to cross any of life's ...



.... Bridges