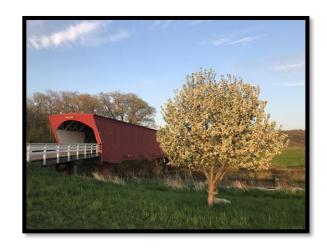

Roseman Covered Bridge, near Winterset, Madison County, Iowa

As Bear and I wandered around the bridges, I kept an eye out for handsome photographers. At this stage in life, I have no desire to cross any of life's ...