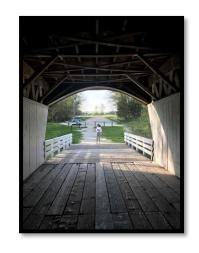

Roseman Covered Bridge, near Winterset, Madison County, Iowa

As Bear and I wandered around the bridges, I kept an eye out for handsome photographers. At this stage in life, I have no desire to cross any of life's ...